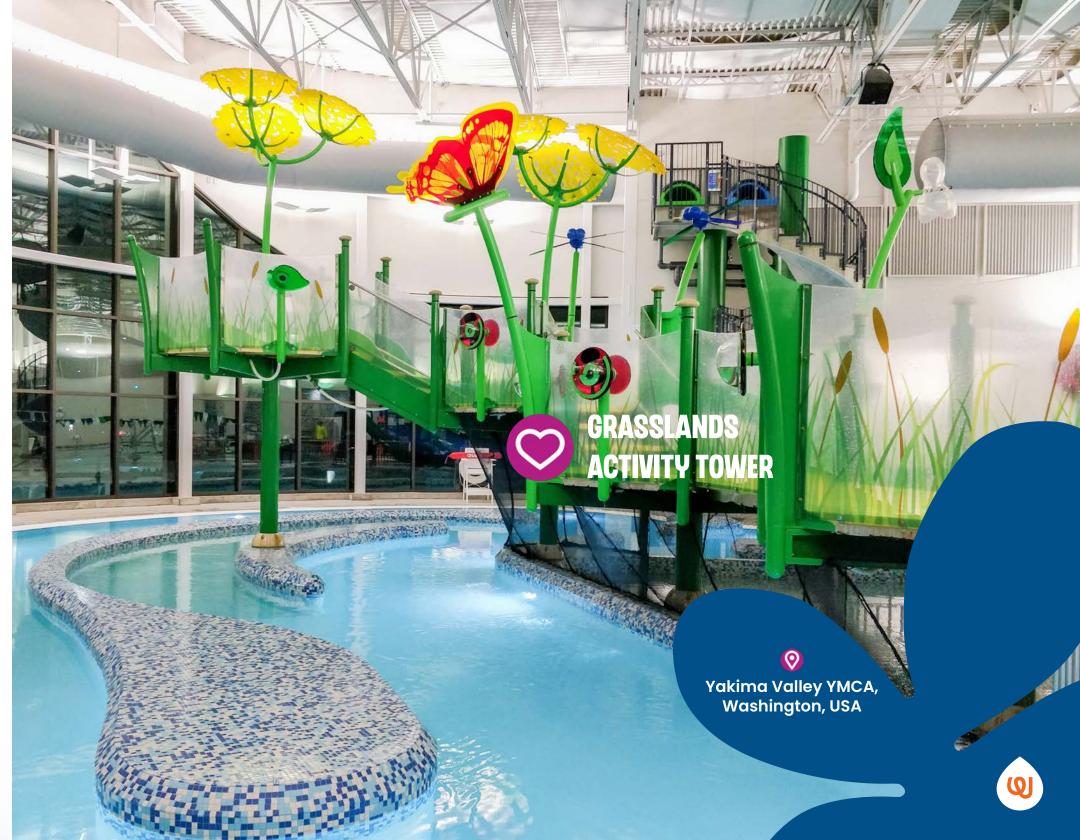

## SOARING & ADVENTUROUS ACTIVITY TOWERS

#### **KEEP THEM ACTIVE AND ENTERTAINED FOR HOURS**

DESIGNED FOR ANYWHERE!

HUNDREDS OF CUSTOMIZATION OPTIONS AVAILABLE

Our team of experts are ready to build a tower that fits your unique space.

© Frank J Thornton YMCA Aquatic Center, Virginia, USA

MINIS
AGES 2+
FROM TODDLER
TO EXPERIENCED

DISCOVERY
AGES 2+
FROM TODDLER
TO EXPERIENCED

EXPLORATION
AGES 2+
FROM TODDLER TO
EXPERIENCED

**ADVENTURE** AGES 4+

Adding an Activity Tower to your play space creates a stimulating and challenging aquatic experience for waterplayers of all ages and abilities. Let kids explore, experiment and discover in their own imaginative and playful ways.