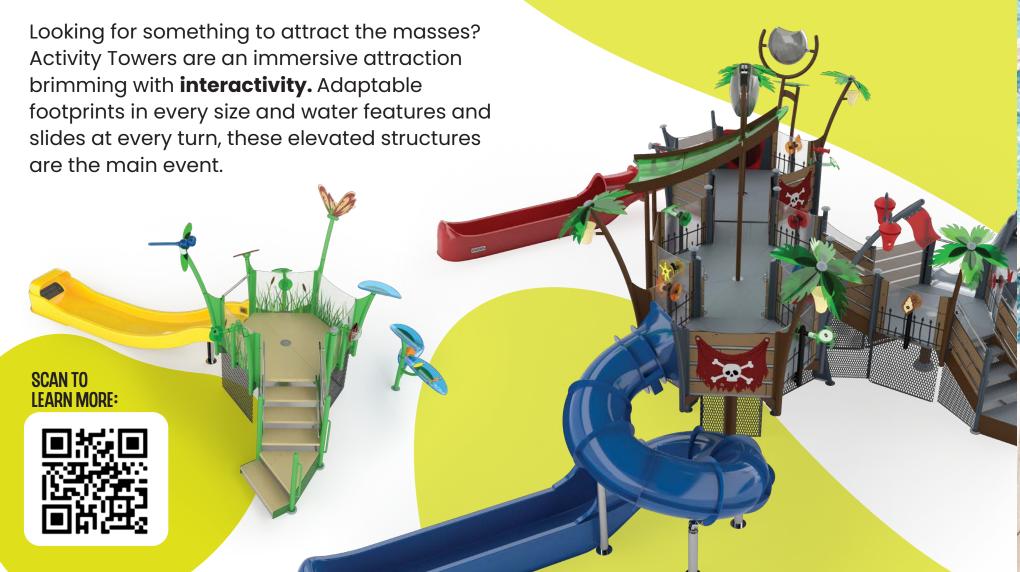

## SOARING & ADVENTUROUS ACTIVITY TOWERS

#### **KEEP THEM ACTIVE AND ENTERTAINED FOR HOURS**

DESIGNED FOR ANYWHERE!

HUNDREDS OF CUSTOMIZATION OPTIONS AVAILABLE

Our team of experts are ready to build a tower that fits your unique space.

© Frank J Thornton YMCA Aquatic Center, Virginia, USA

MINIS
AGES 2+
FROM TODDLER
TO EXPERIENCED

DISCOVERY
AGES 2+
FROM TODDLER
TO EXPERIENCED

EXPLORATION
AGES 2+
FROM TODDLER TO
EXPERIENCED

**ADVENTURE** AGES 4+

Adding an Activity Tower to your play space creates a stimulating and challenging aquatic experience for waterplayers of all ages and abilities. Let kids explore, experiment and discover in their own imaginative and playful ways.