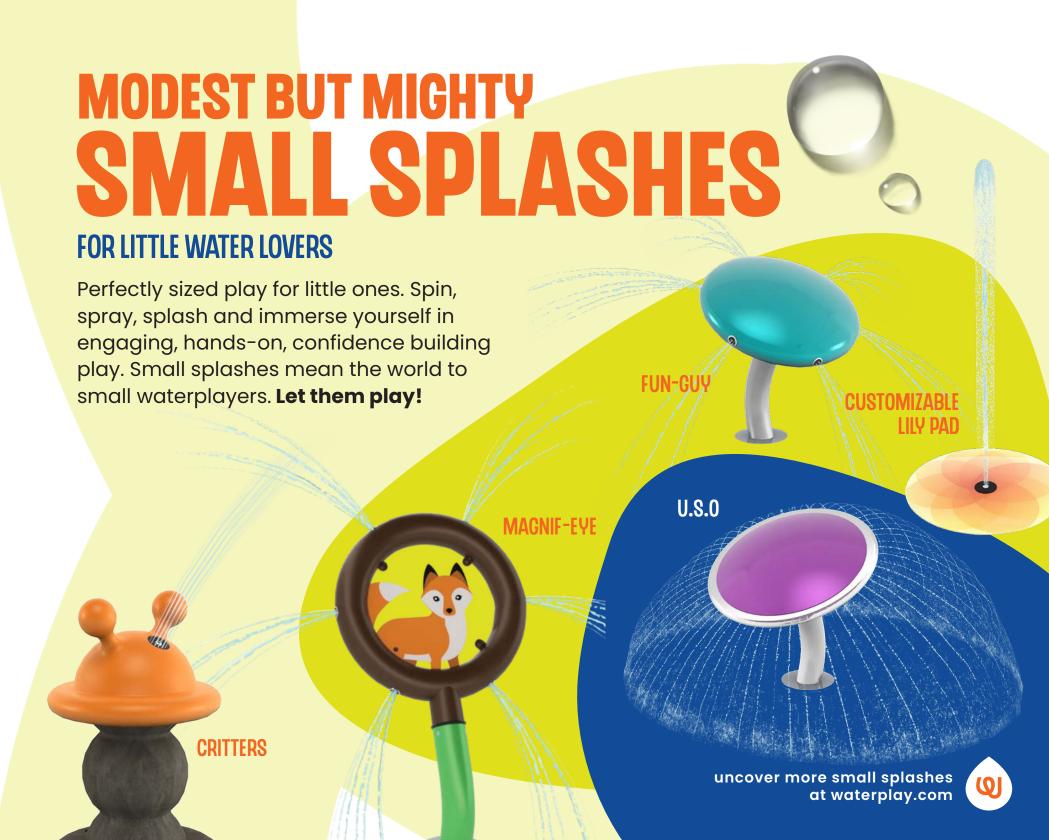

MINIS
AGES 2+
FROM TODDLER
TO EXPERIENCED

DISCOVERY
AGES 2+
FROM TODDLER
TO EXPERIENCED

EXPLORATION
AGES 2+
FROM TODDLER TO
EXPERIENCED

**ADVENTURE** AGES 4+

Adding an Activity Tower to your play space creates a stimulating and challenging aquatic experience for waterplayers of all ages and abilities. Let kids explore, experiment and discover in their own imaginative and playful ways.