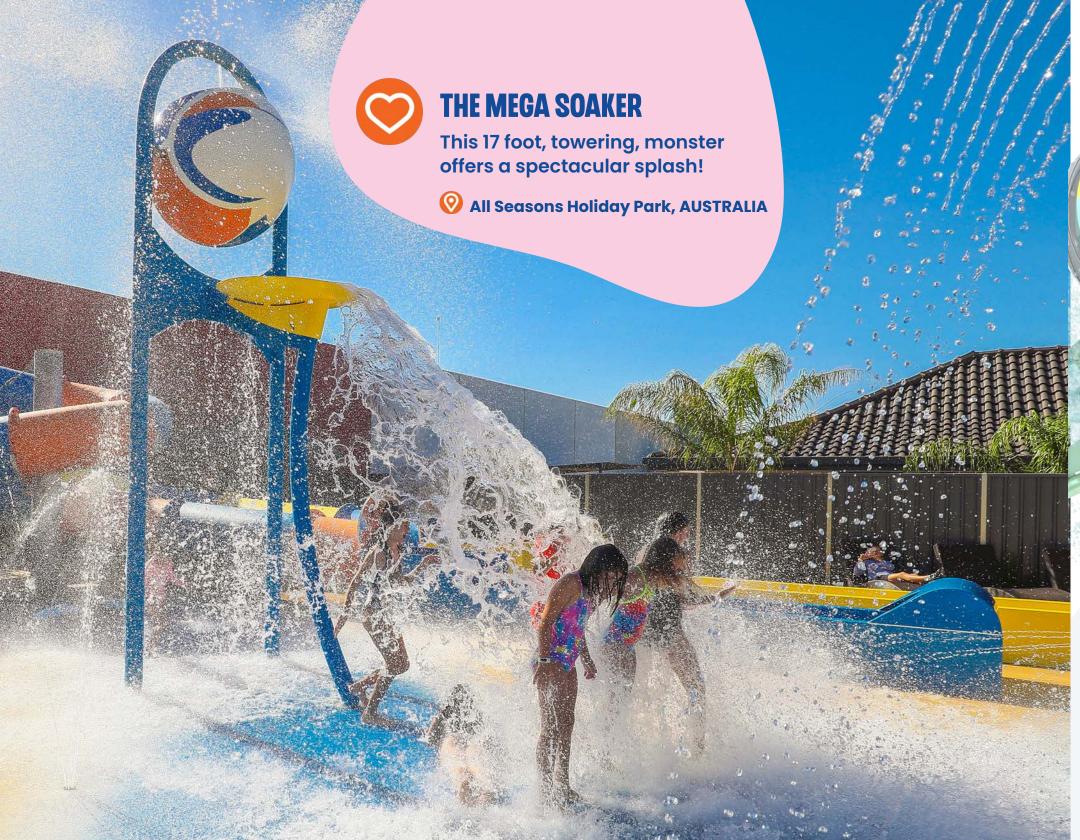

## SOARING & ADVENTUROUS ACTIVITY TOWERS

#### **KEEP THEM ACTIVE AND ENTERTAINED FOR HOURS**

DESIGNED FOR ANYWHERE!

HUNDREDS OF CUSTOMIZATION OPTIONS AVAILABLE

Our team of experts are ready to build a tower that fits your unique space.

© Frank J Thornton YMCA Aquatic Center, Virginia, USA

MINIS
AGES 2+
FROM TODDLER
TO EXPERIENCED

DISCOVERY
AGES 2+
FROM TODDLER
TO EXPERIENCED

EXPLORATION
AGES 2+
FROM TODDLER TO
EXPERIENCED

**ADVENTURE** AGES 4+

Adding an Activity Tower to your play space creates a stimulating and challenging aquatic experience for waterplayers of all ages and abilities. Let kids explore, experiment and discover in their own imaginative and playful ways.