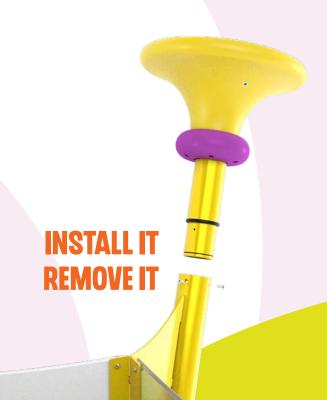

## PLAYPHASE<sup>™</sup> & PLAYCONNECT<sup>™</sup>

### EASY TO WORK WITH, VANDAL RESISTANT, AND FLUSH-TO-GRADE MOUNTING SYSTEM

playPHASE™ and playCONNECT™ make owning a splash pad pretty darn **EASY!** Easy to install, easy to maintain and easy to remove and replace features for future refurbishments.